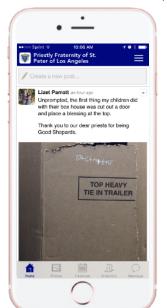

# e were kind of skeptical when we launched the FSSPLA app.

The Table had been working great and we were not so sure that needing to use a phone or tablet to communicate would go so well.

However the FSSPLA app has turned into a very lively form of communication for the FSSP of LA! Various parishioners post everything from pictures to sermons and anything in between. It is a way for us to remain in communication and even build our community and stay in touch throughout the week.

It has become more than a mere way of finding out what is happening next. It is a way for us to help each other stay close to God and think of holy things all day long.

If you haven't got the app yet, look for it on Google Play or the App Store. Just look for the FSSPLA app. It's free!