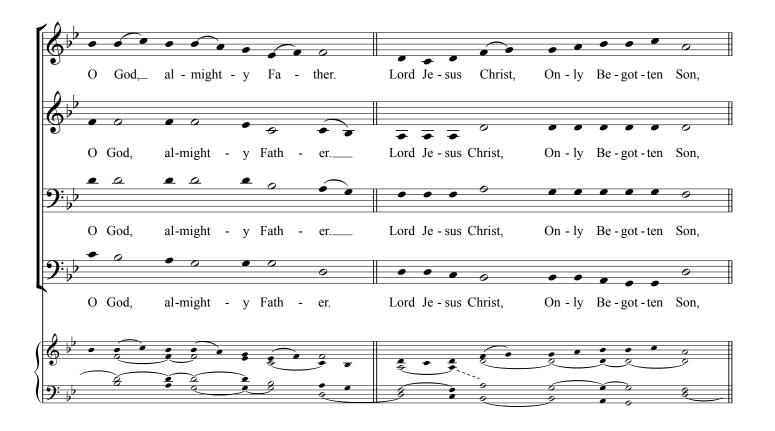

# **GLORIA**

### in honor of Saint Ralph Sherwin (†1581)

New Translation of the Mass (Roman Missal, Third Edition)

## **SATB Setting**

N.B. The smaller noteheads are to be sung very lightly.

#### LOW KEY

Download the complete scores at ccwatershed.org/mass/

JEFF OSTROWSKI (2011)

### Optional Organ Accompaniment

Mass in honor of St. Ralph Sherwin GLORIA

Download the complete scores at ccwatershed.org/mass/

JEFF OSTROWSKI (2011)

you take a-way the sins\_ of the world, have mer-cy on us; á you take a-way the sins\_ of the world, re-ceive our prayer; seat - ed at the right hand of the Fa have mer - cy you are ther, us. are the Ho-ly One, are the Lord, For you a - lone\_\_\_ you a - lone\_\_\_ <u>ã</u> the Most\_ High, Je - sus Christ, you a - lone\_\_ are with the Ho - ly Spir - it in the glo-ry of God\_\_ the Fa ther. Α men. men. OR: