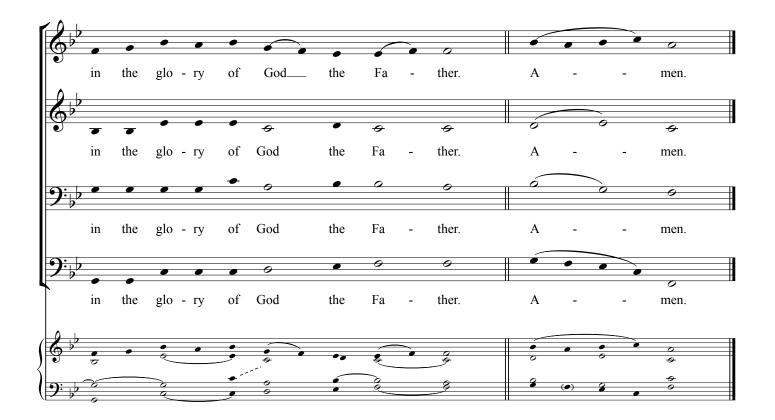

### Optional Organ Accompaniment

Mass in honor of St. Ralph Sherwin GLORIA

Download the complete scores at ccwatershed.org/mass/

JEFF OSTROWSKI (2011)

you take a-way the sins\_ of the world, have mer-cy on us; á you take a-way the sins\_ of the world, re-ceive our prayer; seat - ed at the right hand of the Fa have mer - cy you are ther, us. are the Ho-ly One, are the Lord, For you a - lone\_\_\_ you a - lone\_\_\_ <u>ã</u> the Most\_ High, Je - sus Christ, you a - lone\_\_ are with the Ho - ly Spir - it in the glo-ry of God\_\_ the Fa ther. Α men. men. OR: