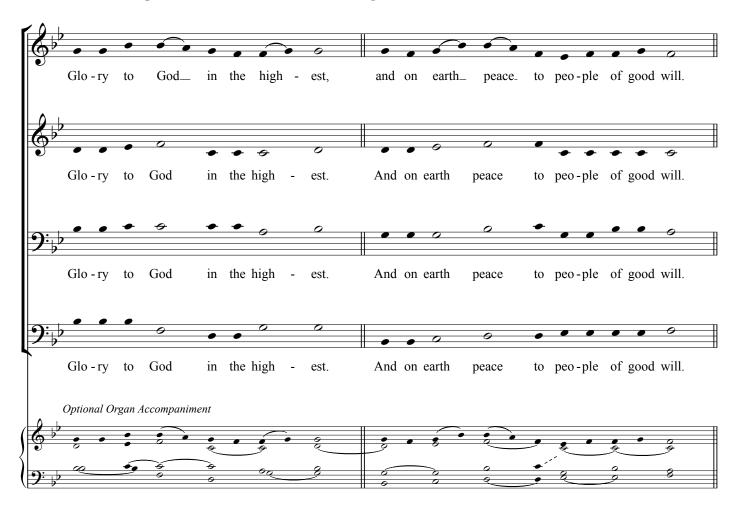

# **GLORIA**

### in honor of Saint Ralph Sherwin (†1581)

New Translation of the Mass (Roman Missal, Third Edition)

## **SATB Setting**

N.B. The smaller noteheads are to be sung very lightly.

#### LOW KEY

Download the complete scores at ccwatershed.org/mass/

JEFF OSTROWSKI (2011)

### Optional Organ Accompaniment

Mass in honor of St. Ralph Sherwin GLORIA

Download the complete scores at ccwatershed.org/mass/

JEFF OSTROWSKI (2011)

you take a-way the sins\_ of the world, have mer-cy on us; á you take a-way the sins\_ of the world, re-ceive our prayer; seat - ed at the right hand of the Fa have mer - cy you are ther, us. are the Ho-ly One, are the Lord, For you a - lone\_\_\_ you a - lone\_\_\_ <u>ã</u> the Most\_ High, Je - sus Christ, you a - lone\_\_ are with the Ho - ly Spir - it in the glo-ry of God\_\_ the Fa ther. Α men. men. OR: