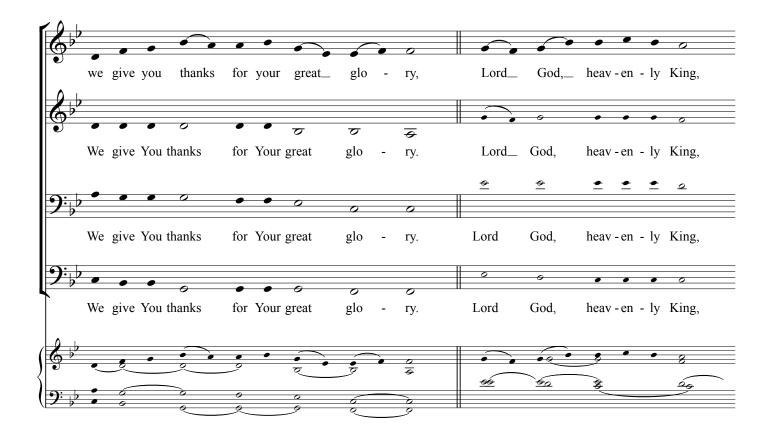

# **GLORIA**

### in honor of Saint Ralph Sherwin (†1581)

New Translation of the Mass (Roman Missal, Third Edition)

## **SATB Setting**

N.B. The smaller noteheads are to be sung very lightly.

#### LOW KEY

Download the complete scores at ccwatershed.org/mass/

JEFF OSTROWSKI (2011)

### Optional Organ Accompaniment

Mass in honor of St. Ralph Sherwin GLORIA

Download the complete scores at ccwatershed.org/mass/

JEFF OSTROWSKI (2011)

you take a-way the sins\_ of the world, have mer-cy on us; á you take a-way the sins\_ of the world, re-ceive our prayer; seat - ed at the right hand of the Fa have mer - cy you are ther, us. are the Ho-ly One, are the Lord, For you a - lone\_\_\_ you a - lone\_\_\_ <u>ã</u> the Most\_ High, Je - sus Christ, you a - lone\_\_ are with the Ho - ly Spir - it in the glo-ry of God\_\_ the Fa ther. Α men. men. OR: