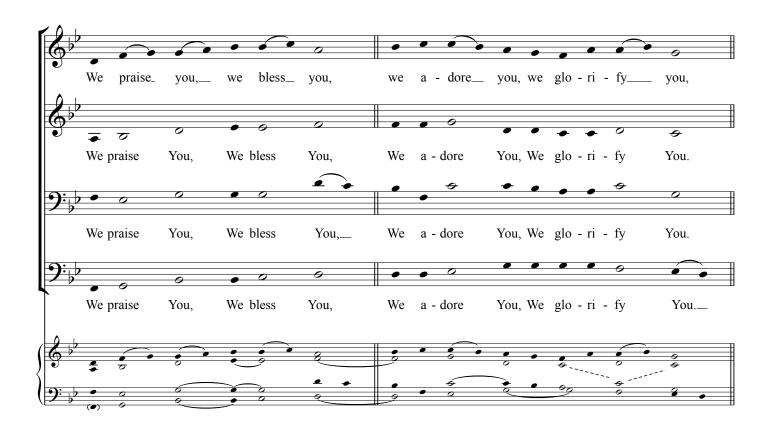

# **GLORIA**

### in honor of Saint Ralph Sherwin (†1581)

New Translation of the Mass (Roman Missal, Third Edition)

## **SATB Setting**

N.B. The smaller noteheads are to be sung very lightly.

#### LOW KEY

Download the complete scores at ccwatershed.org/mass/

JEFF OSTROWSKI (2011)

### Optional Organ Accompaniment

Mass in honor of St. Ralph Sherwin GLORIA

Download the complete scores at ccwatershed.org/mass/

JEFF OSTROWSKI (2011)

you take a-way the sins\_ of the world, have mer-cy on us; á you take a-way the sins\_ of the world, re-ceive our prayer; seat - ed at the right hand of the Fa have mer - cy you are ther, us. are the Ho-ly One, are the Lord, For you a - lone\_\_\_ you a - lone\_\_\_ <u>ã</u> the Most\_ High, Je - sus Christ, you a - lone\_\_ are with the Ho - ly Spir - it in the glo-ry of God\_\_ the Fa ther. Α men. men. OR: