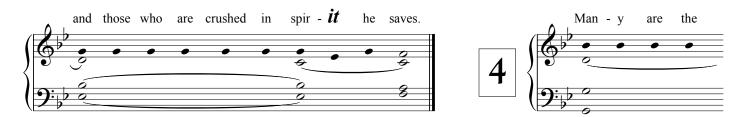

nd cry. The Lord con-0 0 0 0 0 • 0 . ø 00 Q 0 2 ó ò 8 8 8 0 0

| fronts the                                                                | <i>e</i> - vil - do - ers, | to  | de - stroy | re - mem-brance | of | them <i>from</i> | the | earth. |
|---------------------------------------------------------------------------|----------------------------|-----|------------|-----------------|----|------------------|-----|--------|
|                                                                           | • • • •                    | ••  | • •        | • • •<br>•      | •  | • •              | •   | 0      |
| $\left( \begin{array}{c} 0 \\ 0 \\ 0 \\ 0 \\ 0 \\ 0 \\ 0 \\ 0 \\ 0 \\ 0 $ | <u> </u>                   | 100 |            | 0               |    |                  |     | 8      |











If you would like this score transposed to a different key, please E-mail: chabanel@ccwatershed.org