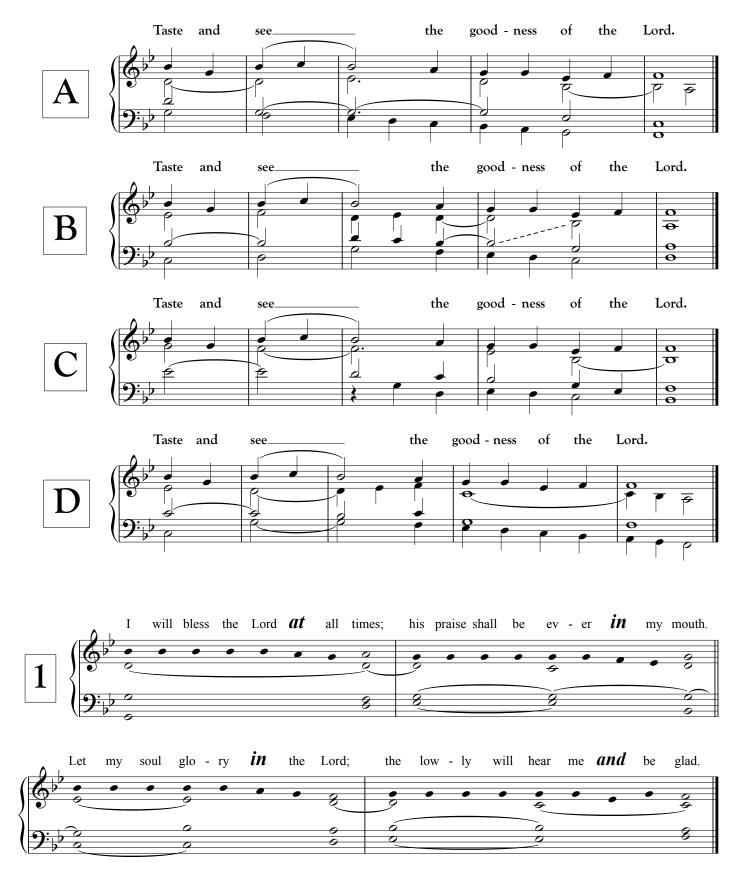

If you would like this score transposed to a different key, please E-mail: chabanel@ccwatershed.org

eyes for ears for their The Lord has the just, and cry. The Lord con-0 0 0 0 0 • 0 . ø 00 Q 0 2 ó ò 8 8 8 0 0

| fronts the                                                                | <i>e</i> - vil - do - ers, | to  | de - stroy | re - mem-brance | of | them <i>from</i> | the | earth. |
|---------------------------------------------------------------------------|----------------------------|-----|------------|-----------------|----|------------------|-----|--------|
|                                                                           | • • • •                    | ••  | • •        | • • •<br>•      | •  | • •              | •   | 0      |
| $\left( \begin{array}{c} 0 \\ 0 \\