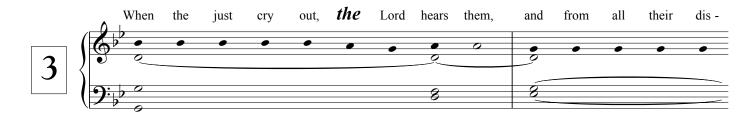

t, and cry. The Lord con-0 0 0 0 0 • 0 . ø 00 Q 0 2 ó ò 8 8 8 0 0

| fronts the                                                                | <i>e</i> - vil - do - ers, | to  | de - stroy | re - mem-brance | of | them <i>from</i> | the | earth. |
|---------------------------------------------------------------------------|----------------------------|-----|------------|-----------------|----|------------------|-----|--------|
|                                                                           | • • • •                    | ••  | • •        | • • •<br>•      | •  | • •              | •   | 0      |
| $\left( \begin{array}{c} 0 \\ 0 \\ 0 \\ 0 \\ 0 \\ 0 \\ 0 \\ 0 \\ 0 \\ 0 $ | <u> </u>                   | 100 |            | 0               |    |                  |     | 8      |











If you would like this score transposed to a different key, please E-mail: chabanel@ccwatershed.org