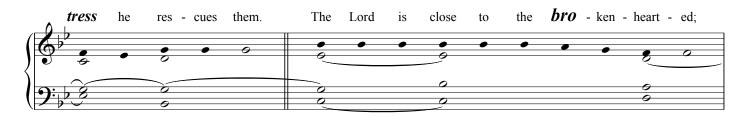

If you would like this score transposed to a different key, please E-mail: chabanel@ccwatershed.org

eyes for ears for their The Lord has the just, and cry. The Lord con-0 0 0 0 0 • 0 . ø 00 Q 0 2 ó ò 8 8 8 0 0

| fronts the                                                                | <i>e</i> - vil - do - ers, | to  | de - stroy | re - mem-brance | of | them <i>from</i> | the | earth. |
|---------------------------------------------------------------------------|----------------------------|-----|------------|-----------------|----|------------------|-----|--------|
|                                                                           | • • • •                    | ••  | • •        | • • •<br>•      | •  | • •              | •   | 0      |
| $\left( \begin{array}{c} 0 \\ 0 \\ 0 \\ 0 \\ 0 \\ 0 \\ 0 \\ 0 \\ 0 \\ 0 $ | <u> </u>                   | 100 |            | 0               |    |                  |     | 8      |