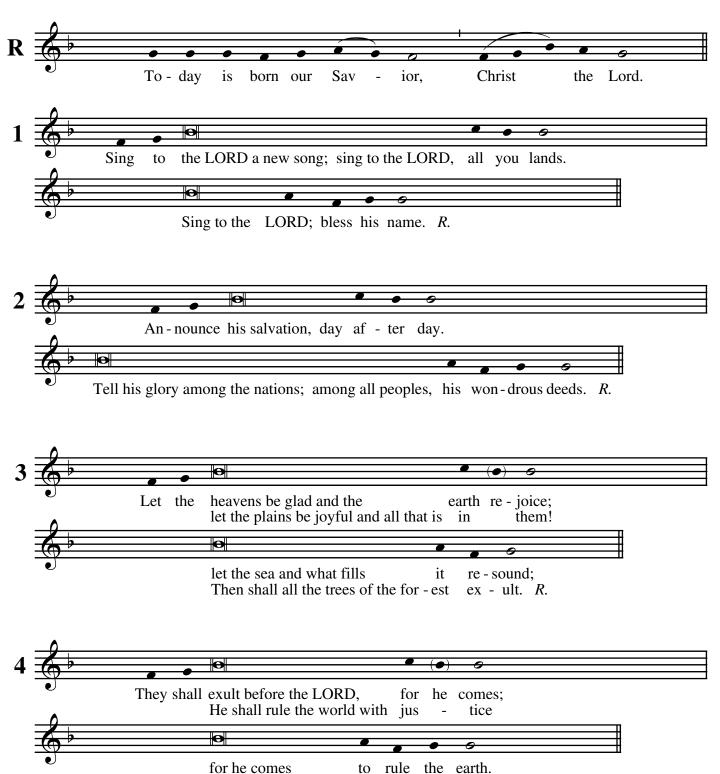

for the Solemnity of the Nativity of the Lord: Mass at Midnight / Year ABC Psalm 96:(Luke 2:11) 1-2, 2-3, 11-12, 13; Tone VII c

Psalm text: Lectionary for Mass for Use in the Dioceses of the United States, second typical edition, Copyright © 2001, 1998, 1997, 1986, 1970 Confraternity of Christian Doctrine.

Psalm refrain © 1968, 1981, 1997, International Committee on English in the Liturgy, Inc. All rights reserved.

for the Solemnity of the Nativity of the Lord: Mass at Midnight / Year ABC Psalm 96:(Luke 2:11) 1-2, 2-3, 11-12, 13; Tone VII c

Psalm text: Lectionary for Mass for Use in the Dioceses of the United States, second typical edition, Copyright © 2001, 1998, 1997, 1986, 1970 Confraternity of Christian Doctrine.

Psalm refrain © 1968, 1981, 1997, International Committee on English in the Liturgy, Inc. All rights reserved.