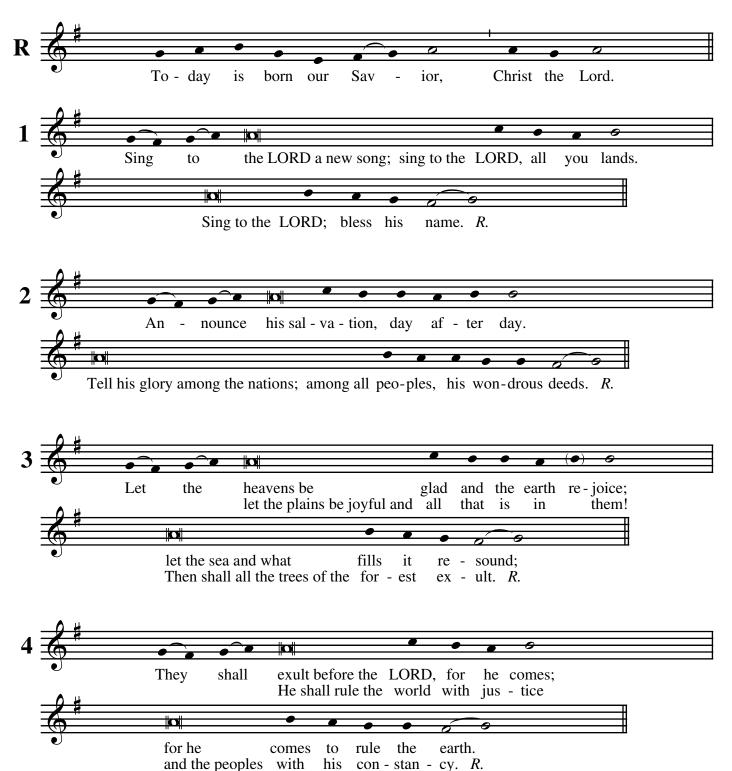

for the Solemnity of the Nativity of the Lord: Mass at Midnight / Year ABC Psalm 96:(Luke 2:11) 1-2, 2-3, 11-12, 13; Tone VII c

Psalm text: Lectionary for Mass for Use in the Dioceses of the United States, second typical edition, Copyright © 2001, 1998, 1997, 1986, 1970 Confraternity of Christian Doctrine.

Psalm refrain © 1968, 1981, 1997, International Committee on English in the Liturgy, Inc. All rights reserved.

for the Solemnity of the Nativity of the Lord: Mass at Midnight / Year ABC Psalm 96:(Luke 2:11) 1-2, 2-3, 11-12, 13; Tone VII c

Psalm text: Lectionary for Mass for Use in the Dioceses of the United States, second typical edition, Copyright © 2001, 1998, 1997, 1986, 1970 Confraternity of Christian Doctrine.

Psalm refrain © 1968, 1981, 1997, International Committee on English in the Liturgy, Inc. All rights reserved.