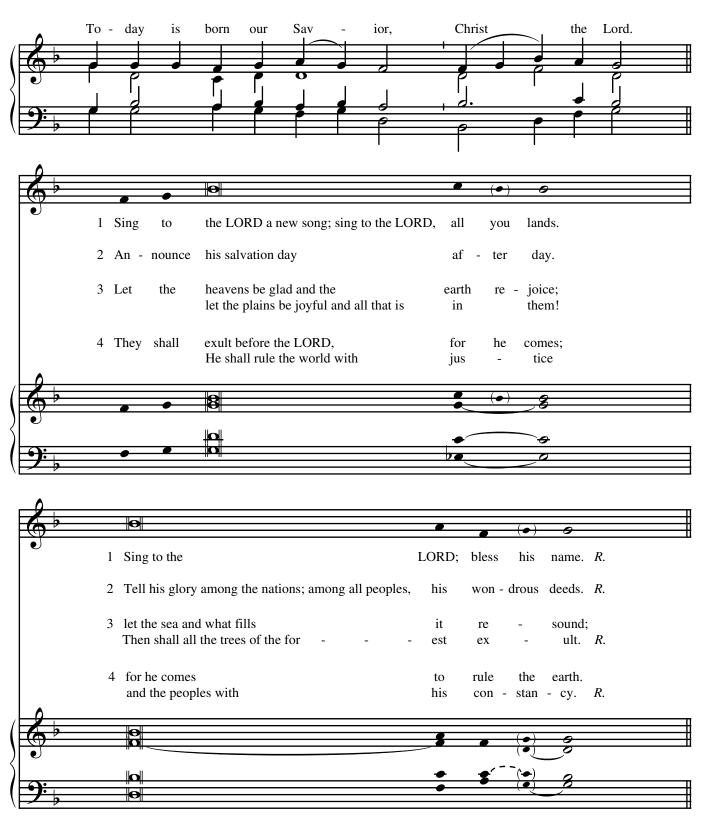

Copy of Psalm Antiphon for reprinting in service leaflet:

Christ the Lord.

Music: © 2012 Royce Nickel. Licensed in the Creative Commons by-nc-nd 3.0

To-day is born our Sav - ior,

for the Solemnity of the Nativity of the Lord: Mass at Midnight / Year ABC Psalm 96:(Luke 2:11) 1-2, 2-3, 11-12, 13; Tone II

Psalm text: Lectionary for Mass for Use in the Dioceses of the United States, second typical edition, Copyright © 2001, 1998, 1997, 1986, 1970 Confraternity of Christian Doctrine.

Psalm refrain © 1968, 1981, 1997, International Committee on English in the Liturgy, Inc. All rights reserved.

for the Solemnity of the Nativity of the Lord: Mass at Midnight / Year ABC Psalm 96:(Luke 2:11) 1-2, 2-3, 11-12, 13; Tone II

Psalm text: Lectionary for Mass for Use in the Dioceses of the United States, second typical edition, Copyright © 2001, 1998, 1997, 1986, 1970 Confraternity of Christian Doctrine.