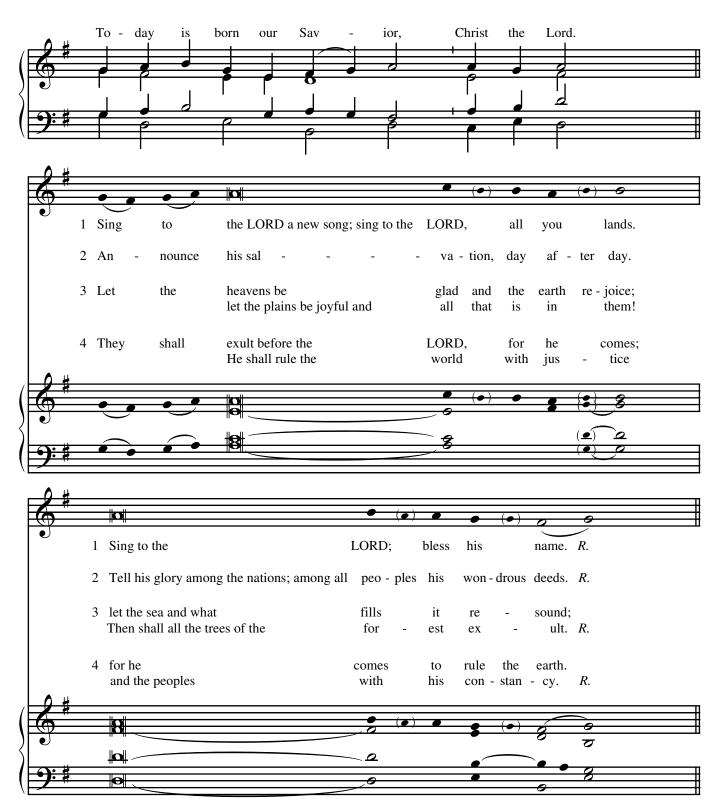

for the Solemnity of the Nativity of the Lord: Mass at Midnight / Year ABC Psalm 96:(Luke 2:11) 1-2, 2-3, 11-12, 13; Tone VII c

Psalm text: Lectionary for Mass for Use in the Dioceses of the United States, second typical edition, Copyright © 2001, 1998, 1997, 1986, 1970 Confraternity of Christian Doctrine.

Psalm refrain © 1968, 1981, 1997, International Committee on English in the Liturgy, Inc. All rights reserved.

for the Solemnity of the Nativity of the Lord: Mass at Midnight / Year ABC Psalm 96:(Luke 2:11) 1-2, 2-3, 11-12, 13; Tone VII c

Psalm text: Lectionary for Mass for Use in the Dioceses of the United States, second typical edition, Copyright © 2001, 1998, 1997, 1986, 1970 Confraternity of Christian Doctrine.

Psalm refrain © 1968, 1981, 1997, International Committee on English in the Liturgy, Inc. All rights reserved.